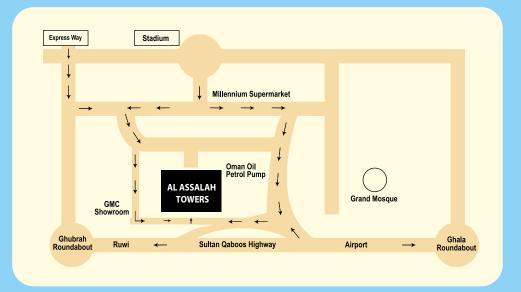

**TAUGHT BY NATIVE TEACHER** 

**Limited Seats. So Hurry!** 

LOCATION: Unit No. E-G 05, Building E, Al Assalah Towers, Ghubrah South.